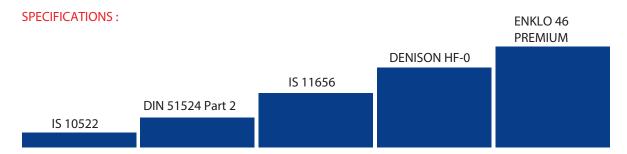

# ENKLO 46 Premium is designed for improved reliability of screw compressor.

- Ensures better lubrication of rotors and bearings thereby reducing heat generation and lowering operating temperatures
- Enhanced wear protection resulting in prolonged maintenance-free equipment life
- · Outstanding oxidation and thermal stability
- Excellent hydrolytic stability
- · Maintains excellent internal surface cleanliness
- · Good protection against corrosion
- · Good demulsifying properties
- Low foaming tendency
- Excellent seal compatibility
- Double the drain interval in screw compressor compared to conventional IS:10522 grade hydraulic oils
- ENKLO 46 PREMIUM is tailor made for ATLAS COPCO & CHICAGO PNEUMATIC SCREW COMPRESSORS